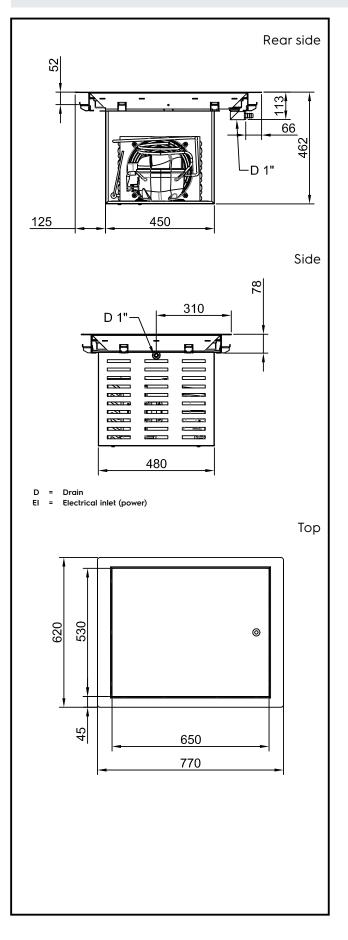

## APPROVAL:

Drop-In Drop-in refrigerated quartz surface - 2GN

The company reserves the right to make modifications to the products without prior notice. All information correct at time of printing.

| Electric                                     |                                  |
|----------------------------------------------|----------------------------------|
| Supply voltage:<br>Electrical power max:     | 220-240 V/1N ph/50 Hz<br>0.47 kW |
| Water:                                       |                                  |
| Drain line size:<br>Water drain outlet size: | ן"<br>ן"                         |
| Key Information:                             |                                  |
| External dimensions,<br>Width:               | 770 mm                           |
| External dimensions,<br>Depth:               | 620 mm                           |
| External dimensions,<br>Height:              | 380 mm                           |
| Net weight:                                  | 37.5 kg                          |
| Shipping weight:                             | 68 kg                            |
| Shipping height:                             | 660 mm                           |
| Shipping width:                              | 660 mm                           |
| Shipping depth:                              | 800 mm                           |
| Shipping volume:                             | 0.35 m <sup>3</sup>              |
| Set temperature:                             | -10 / 0 °C                       |
| Top temperature:                             | -10 / 0 °C                       |
| Refrigeration Data                           |                                  |
| Refrigerant type:                            | R290                             |
| Sustainability                               |                                  |
| Noise level:                                 | 59 dBA                           |