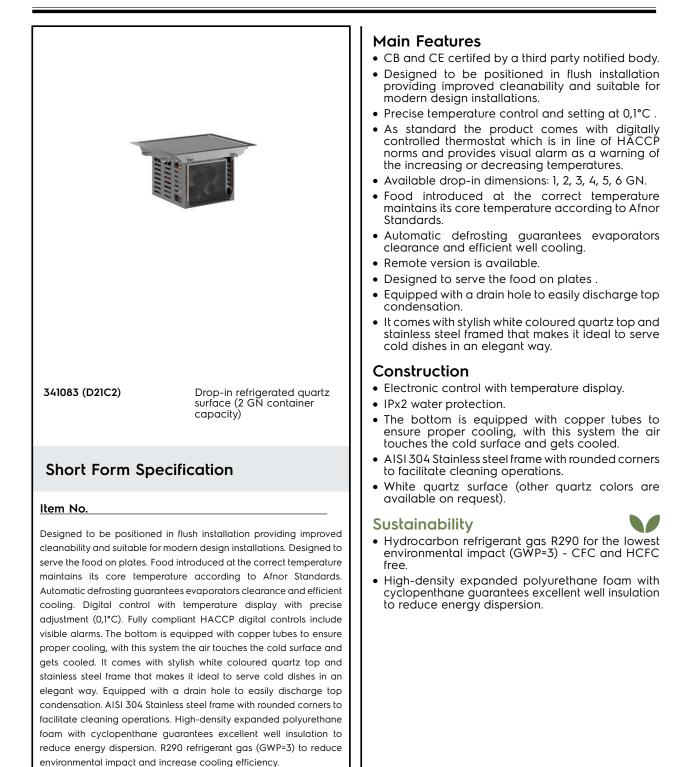

## Drop-In Drop-in refrigerated quartz surface - 2GN

| ITEM #       |
|--------------|
| MODEL #      |
| NAME #       |
| <u>SIS #</u> |
| AIA #        |
|              |

## Drop-In Drop-in refrigerated quartz surface - 2GN

Drop-in refrigerated quartz surface - 2GN

The company reserves the right to make modifications to the products without prior notice. All information correct at time of printing.