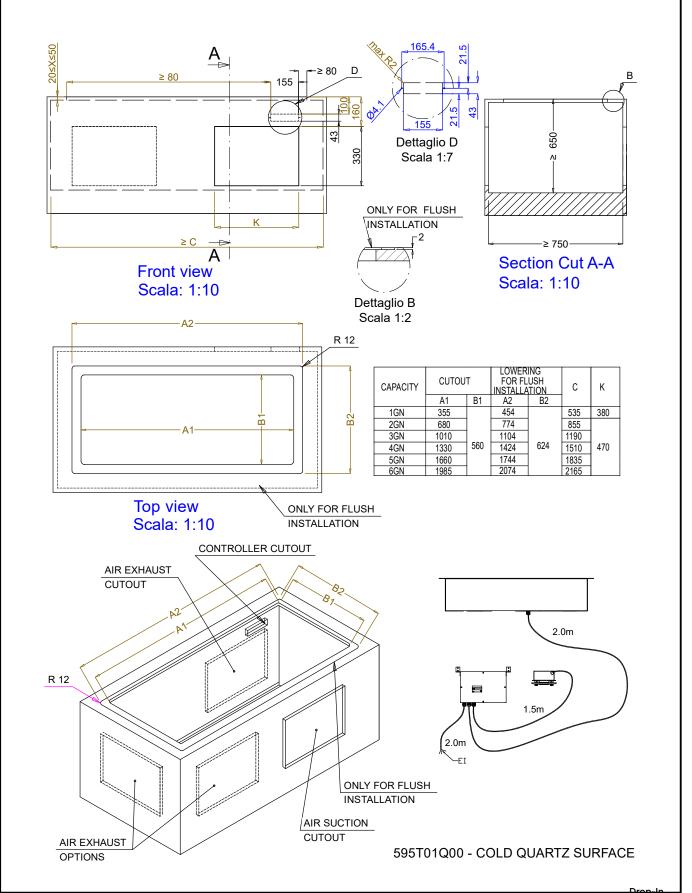

## APPROVAL:

Drop-In Drop-in refrigerated quartz surface - 2GN

The company reserves the right to make modifications to the products without prior notice. All information correct at time of printing.

| Electric                                     |                                  |
|----------------------------------------------|----------------------------------|
| Supply voltage:<br>Electrical power max:     | 220-240 V/1N ph/50 Hz<br>0.47 kW |
| Water:                                       |                                  |
| Drain line size:<br>Water drain outlet size: | ן"<br>ן"                         |
| Key Information:                             |                                  |
| External dimensions,<br>Width:               | 770 mm                           |
| External dimensions,<br>Depth:               | 620 mm                           |
| External dimensions,<br>Height:              | 380 mm                           |
| Net weight:                                  | 37.5 kg                          |
| Shipping weight:                             | 68 kg                            |
| Shipping height:                             | 660 mm                           |
| Shipping width:                              | 660 mm                           |
| Shipping depth:                              | 800 mm                           |
| Shipping volume:                             | 0.35 m <sup>3</sup>              |
| Set temperature:                             | -10 / 0 °C                       |
| Top temperature:                             | -10 / 0 °C                       |
| Refrigeration Data                           |                                  |
| Refrigerant type:                            | R290                             |
| Sustainability                               |                                  |
| Noise level:                                 | 59 dBA                           |